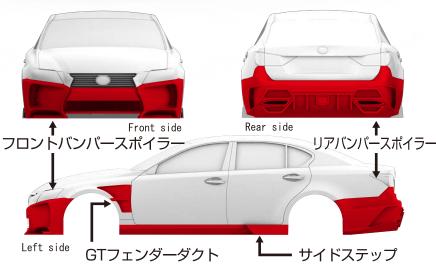

#### 〈セット内容〉

- ●フロントバンパースポイラー
- ●リアバンパースポイラー
- ●サイドステップ
- ●GTフェンダーダクト

### エルエックスエフデザイン GS350 エアロセット

JAN: 4562226714339

型番: SPB008

希望小売価格: 4,000円(税別)

※本製品はSTREETJAM製LEXUS GS350(GRL10)ボディ用のエアロパーツセットとなります。

※画像は全てイメージです。製品は画像と異なる場合がございます。

下記の注文書を店頭の掲示板などに貼り注文管理にご活用ください -